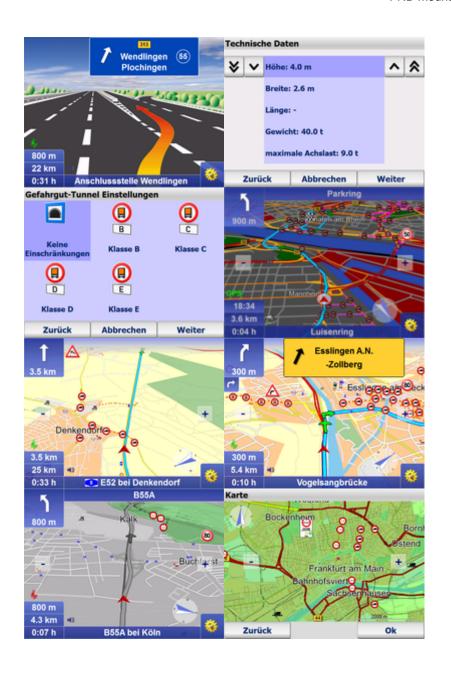

WinCE 6.0

PTV TruckNavigator (DACH)

German, English, French, Spanish, Norwegian, Schwedish,

Portuguese, Italian, Greek, Polish, Russian, Turkish

Integrated

Integrated

Integrated

- CTFPND-1 V5 (7" PND)
- 12/24V cigarette lighter adapter
- USB to Mini-USB cable
- PND mounting unit