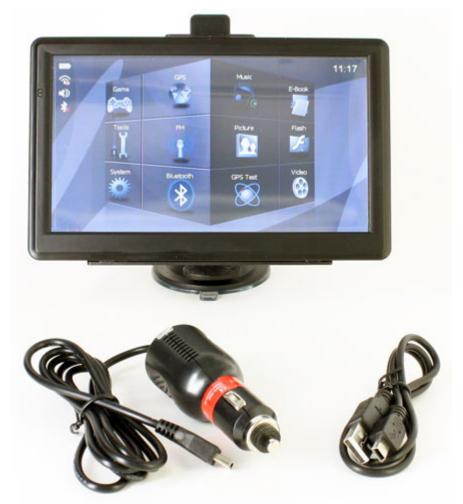

CTFPND-1 V5 is a multimedia GPS navigation system with a large 7" digital touchscreen of 800x480 resolution. The device is equipped with a very sensitive GPS module based on SiRFStar VI chipset. The device also has an integrated FM transmitter/modulator which will enable you to hear all sounds on your car speakers wirelessly.

The device has integrated Bluetooth and microphone and enables you to connect to your cell phone (hands-free calling). Multimedia features allow to view movies and photos and to listen to music from the built-in speakers. The device supports all popular multimedia formats. As a memory expansion it uses SD cards. The navigation software and maps are pre-installed, so the device out of the box is a turn-key solution.

Photo Viewer

Audio Player

Video Player

Scope of supply

- 3.55mm stereo earphone jack
- Mini-USB (eg. for USB memory sticks)
- 2.55mm AV-Input

88.1~107.9Mhz

12/24V DC

185 x 112 x 13 mm

WinCE 6.0

PTV TruckNavigator (DACH)

German, English, French, Spanish, Norwegian, Schwedish,

Portuguese, Italian, Greek, Polish, Russian, Turkish

Integrated

Integrated

Integrated

- CTFPND-1 V5 (7" PND)
- 12/24V cigarette lighter adapter
- USB to Mini-USB cable
- PND mounting unit